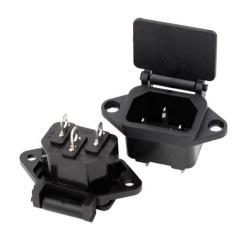

## **AC Waterproof C14 Male to Female Power Socket with Cover**

Item no. FSP3072

## **Specification:**

Connector 1: AC C14 male with screw locking

· Connector 2: AC C14 female with cover

Hole Pitch: 40±0.3mm
Housing: Injection mold

Rated power is 15A, 250V

· Compliant: RoHS, REACH

## **Description:**

FARSINCE High Quality AC C14 Male to Female Power Socket with cover can be used to repair and replace high power electrical power interfaces, such as desktop computers, electric water heaters, electric kettles, refrigerators, washing machines, monitors, TV, etc.

AC Waterproof C14 Male to Female Power Socket is rated at 15 A, 250 V, make sure the device using this adapter is powered at the voltage provided to avoid damage. One of the C14 connectors has screw holes for attachment to a housing or panel. Spring-loaded cover provides better connector protection.